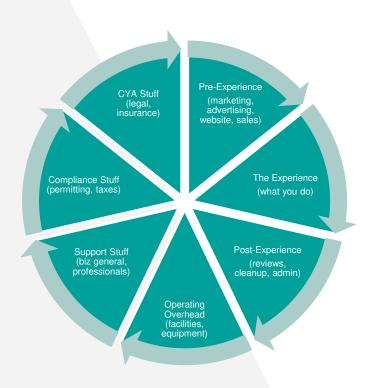

#### Stage 1 – Plan it: Start with you

Personal, financial, & business goals

#### Stage 2 - Map it: Study the financial landscape

- Discover to ins and outs of outfitter finances
- Employee pay, benefits, & bonuses What you do matters

#### Stage 3 – Send it! Get 'er done

Apply the knowledge to earn a potential raise

Work Smarter, Play Harder, and Make More Money